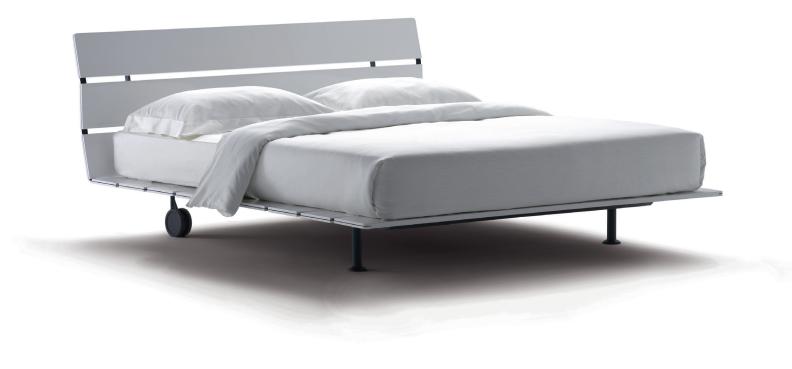

TADAO DOUBLE design Vico Magistretti 1993

A bed of Oriental inspiration, elegant and clean-cut.

The mattress support consists of strong slats that continue upwards to form the headboard. Tadao is available in Larch (polished or matt finish), in Canaletto walnut, in oak coffee, in the scratch-resistant surface finishes Style (sand colour), Epoque (white and grey colours) and River (dark nut and light grey colours) and in primitive wood (oak wood reclaimed from beams, planks and facades of historical buildings, aged naturally during 200-300 years of exposure to the elements).

Tadao in primitive oak is produced in a limited annual edition, depending on the supply of materials.

The timber, marked by the signs of time, makes each piece precious, unique and unrepeatable.

OUTER SIZES BASES AND MATTRESS SUPPORT