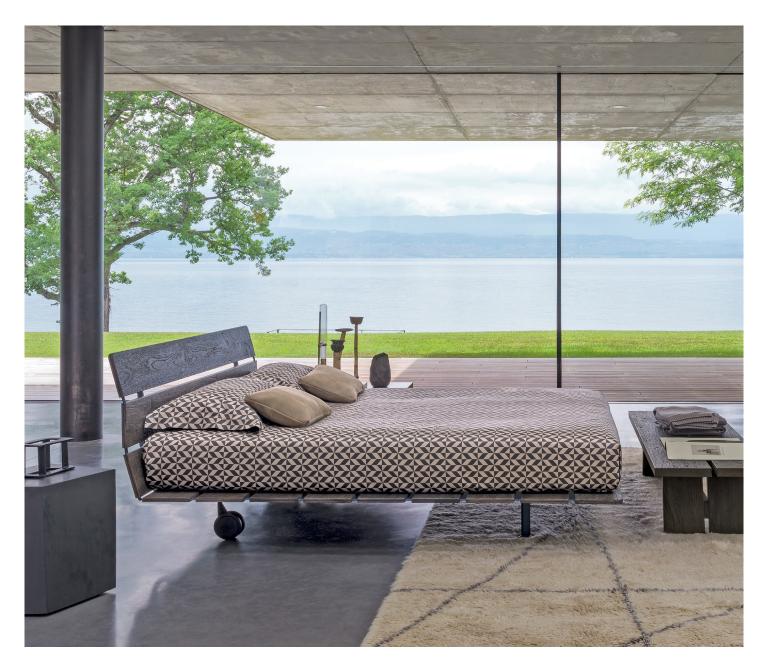

TADAO DOUBLE design Vico Magistretti 1993

A bed of Oriental inspiration, elegant and clean-cut.

The mattress support consists of strong slats that continue upwards to form the headboard. Tadao is available in Larch (polished or matt finish), in Canaletto walnut, in oak coffee, in the scratch-resistant surface finishes Style (sand colour), Epoque (white and grey colours) and River (dark nut and light grey colours) and in primitive wood (oak wood reclaimed from beams, planks and facades of historical buildings, aged naturally during 200-300 years of exposure to the elements).

Tadao in primitive oak is produced in a limited annual edition, depending on the supply of materials.

The timber, marked by the signs of time, makes each piece precious, unique and unrepeatable.

OUTER SIZES BASES AND MATTRESS SUPPORT