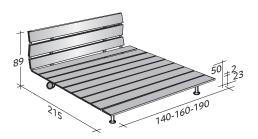

3

A bed of Oriental inspiration, elegant and clean-cut.

The mattress support consists of strong slats that continue upwards to form the headboard. Tadao is available in Larch (polished or matt finish), in Canaletto walnut, in oak coffee, in the scratch-resistant surface finishes Style (sand colour), Epoque (white and grey colours) and River (dark nut and light grey colours) and in primitive wood (oak wood reclaimed from beams, planks and facades of historical buildings, aged naturally during 200-300 years of exposure to the elements).

Tadao in primitive oak is produced in a limited annual edition, depending on the supply of materials.

The timber, marked by the signs of time, makes each piece precious, unique and unrepeatable.







OUTER SIZES BASES AND MATTRESS SUPPORT

SIZE IN CM.



SLATTED BASE